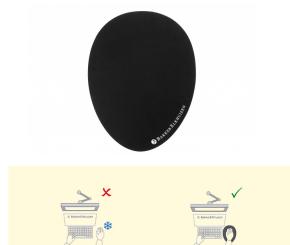

## Never have a cold mouse hand again!

The Egg Ergo Mouse Pad is an ergonomic mouse pad with a unique egg-shaped design. This design is actually the natural mouse pattern of a computer user.

The mouse stays in place thanks to the rubber bottom of the mousepad. You can move the mouse fast and smoothly, and stay productive.

🖹 Read more online

**Unique design:** the Egg- form follows the natural mousing patern.

**Hygienic:** antibacterial surface.

**Comfortable:** thermal-insulating top surface keeps your hand warm, prevents complaints.

**Productive:** smooth surface provides accurate mouse control.

Eco: recycled material.

| Width        | 230 mm |
|--------------|--------|
| Height       | 300 mm |
| Depth        | 2 mm   |
| Weight       | 60 gr  |
| Product code | BNEEMP |